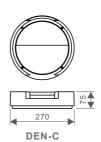

## **TECHNICAL INFORMATION**

| Code            | Input<br>Voltage    | LED<br>Type | Input<br>Power | Lumen      | Sensor | Dimensions<br>(ΦxH) |
|-----------------|---------------------|-------------|----------------|------------|--------|---------------------|
| LUX-418AB1-9W-B | AC 220-240V 50/60Hz | SMD2835     | 9 W            | 800/400 Lm |        | Ф270x74 mm          |
| LUX-419AB1-9W-B | AC 220-240V 50/60Hz | SMD2835     | 9 W            | 650/330 Lm | —      | Ф270x75 mm          |