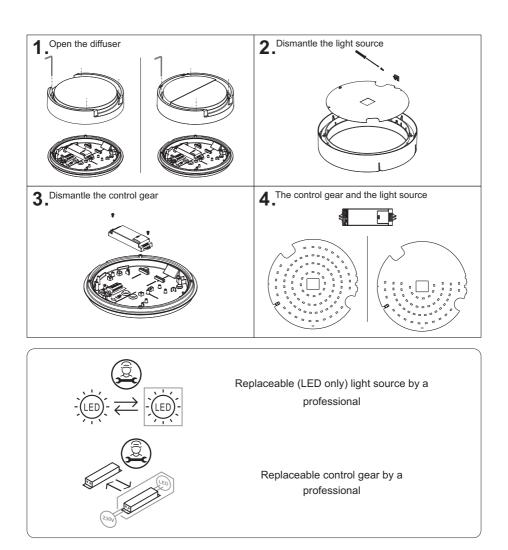

### **CAUTION**

- 1. The product must be installed by professional technicians and power supply must be cut off before installation.
- 2. The installation wiring must be 3x 1.0-2.5mm<sup>2</sup> and wired in accordance with the latest IEE electrical regulations or the national requirements.(Recommend type of cable is H05RN-F)
- 3. The light source of this luminaire is replaceable, and it must be operated by professional technicians when power supply is cut off in advance.

### **MAINTENANCE**

- 1. Cut off the mains power first.
- 2. Don't use chemical reagent to clean lamp.

This product contains a light source of energy efficiency class E Please note, the control gear in this product is not intended to operate in no-load mode