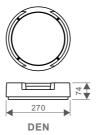

## **TECHNICAL INFORMATION**

| Code            | Input<br>Voltage    | LED<br>Type | Input<br>Power | Lumen      | Sensor | Dimensions<br>(ΦxH) |
|-----------------|---------------------|-------------|----------------|------------|--------|---------------------|
| LUX-418AB1-9W-B | AC 220-240V 50/60Hz | SMD2835     | 9 W            | 800/400 Lm |        | Ф270x74 mm          |
| LUX-419AB1-9W-B | AC 220-240V 50/60Hz | SMD2835     | 9 W            | 650/330 Lm | —      | Ф270x75 mm          |