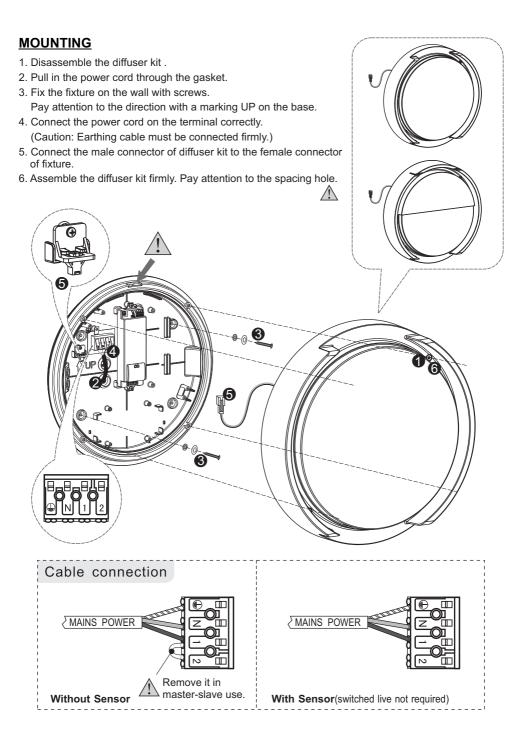

### **CAUTION**

- 1. The product must be installed by professional technicians and power supply must be cut off before installation.
- 2. The installation wiring must be 3x 1.0-2.5mm<sup>2</sup> and wired in accordance with the latest IEE electrical regulations or the national requirements.(Recommend type of cable is H05RN-F)
- 3. The light source of this luminaire is replaceable, and it must be operated by professional technicians when power supply is cut off in advance.