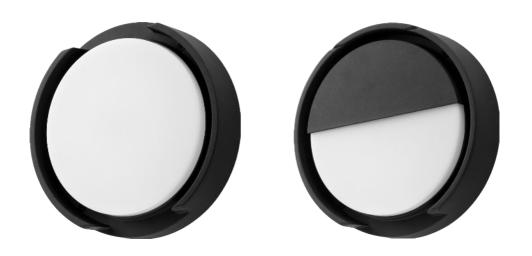

# OPERATING INSTRUCTION

LED WALL LAMP



LUX-418AB1-9W-B LUX-419AB1-9W-B

IP66 C€ √RoHS

luminex

### **APPLICATION**

This is outdoor wall mounted LED lamp.

• Houses • Garden • Retail • Schools Hotels Hospitals Airports · Open public area

### MAIN TECHNICAL DATA

Input: AC 220-240V 50/60Hz Light source: LED SMD2835

Working temperature: -25°C---+50°C





### **CAUTION**

- 1. The product must be installed by professional technicians and power supply must be cut off before installation.
- 2. The installation wiring must be 3x 1.0-2.5mm<sup>2</sup> and wired in accordance with the latest IEE electrical regulations or the national requirements.(Recommend type of cable is H05RN-F)
- 3. The light source of this luminaire is replaceable, and it must be operated by professional technicians when power supply is cut off in advance.