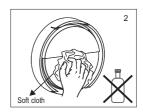

### **MAINTENANCE**

- 1. Cut off the mains power first.
- 2. Don't use chemical reagent to clean lamp.

This product contains a light source of energy efficiency class E Please note, the control gear in this product is not intended to operate in no-load mode