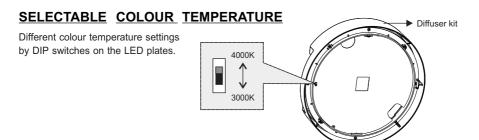

regulations or the national requirements.(Recommend type of cable is H05RN-F)
- 3. The light source of this luminaire is replaceable, and it must be operated by professional technicians when power supply is cut off in advance.

## **TECHNICAL INFORMATION**

| Code            | Input<br>Voltage    | LED<br>Type | Input<br>Power | Lumen      | Sensor | Dimensions<br>(ΦxH) |
|-----------------|---------------------|-------------|----------------|------------|--------|---------------------|
| LUX-418AB1-9W-B | AC 220-240V 50/60Hz | SMD2835     | 9 W            | 800/400 Lm |        | Ф270x74 mm          |
| LUX-419AB1-9W-B | AC 220-240V 50/60Hz | SMD2835     | 9 W            | 650/330 Lm | —      | Ф270x75 mm          |

Parameter tolerance: ±10%

CCT: 4000K



# **SELECTABLE BRIGHTNESS**





### **MAINTENANCE**

- 1. Cut off the mains power first.
- 2. Don't use chemical reagent to clean lamp.







This product contains a light source of energy efficiency class E Please note, the control gear in this product is not intended to operate in no-load mode