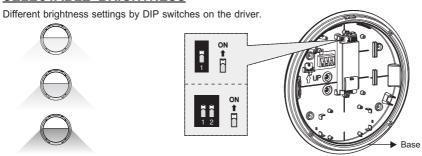

al regulations or the national requirements.(Recommend type of cable is H05RN-F)
- 3. The light source of this luminaire is replaceable, and it must be operated by professional technicians when power supply is cut off in advance.

## **TECHNICAL INFORMATION**

| Code            | Input<br>Voltage    | LED<br>Type | Input<br>Power | Lumen      | Sensor | Dimensions<br>(ΦxH) |
|-----------------|---------------------|-------------|----------------|------------|--------|---------------------|
| LUX-418AB1-9W-B | AC 220-240V 50/60Hz | SMD2835     | 9 W            | 800/400 Lm |        | Ф270x74 mm          |
| LUX-419AB1-9W-B | AC 220-240V 50/60Hz | SMD2835     | 9 W            | 650/330 Lm | —      | Ф270x75 mm          |

Parameter tolerance: ±10%

CCT: 4000K



# **SELECTABLE BRIGHTNESS**





### **MAINTENANCE**

- 1. Cut off the mains power first.
- 2. Don't use chemical reagent to clean lamp.







This product contains a light source of energy efficiency class E Please note, the control gear in this product is not intended to operate in no-load mode