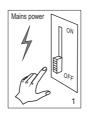

### **MAINTENANCE**

- 1. Cut off the mains power first.
- 2. Don't use chemical reagent to clean lamp.

This product contains a light source of energy efficiency class E Please note, the control gear in this product is not intended to operate in no-load mode