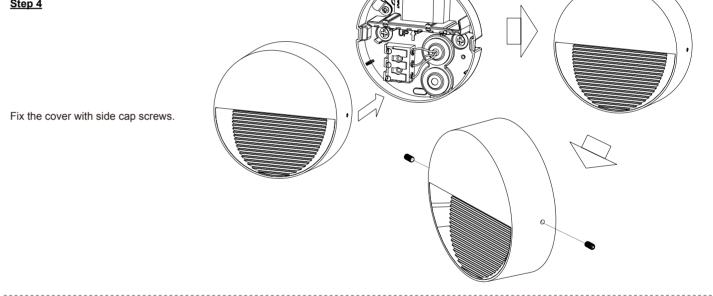

# Turn off power supply, according to lamp base mounting holes, drill holes in needed position, then fix the lamp base on the wall.

Step 5