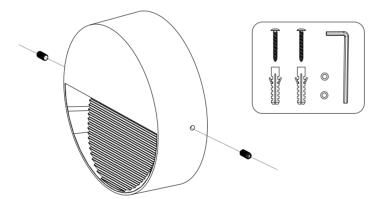

### Step 1

Step 2

Remove the side cap screws with a hex wrench, then open the cover.