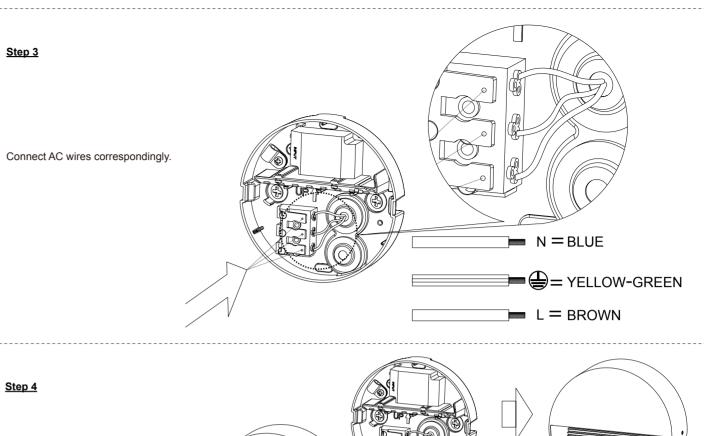

# Turn off power supply, according to lamp base mounting holes, drill holes in needed position, then fix the lamp base on the wall.

Step 5